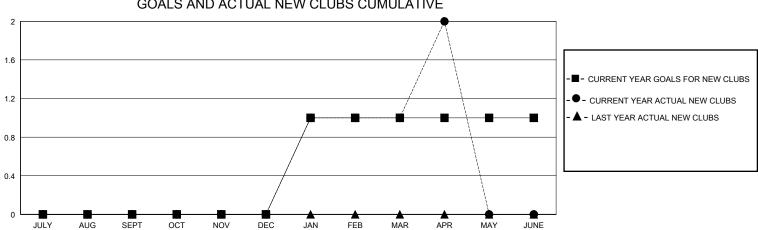

## MONTHLY MEMBERSHIP PROGRESS REPORT

District C 2

Results as of: 4/30/2024

| GMT:          |               | LOC         | CATION ALBERTA |                       |                        |                         | GMT CA                                             |  |
|---------------|---------------|-------------|----------------|-----------------------|------------------------|-------------------------|----------------------------------------------------|--|
|               | Club          | os          |                | Members               |                        |                         |                                                    |  |
|               | RESULTS FOR   | R 2023-2024 |                | RESULTS FOR 2023-2024 |                        |                         |                                                    |  |
| QUARTER       | NEW CLUB GOAL | NEW CLUBS   | DROPPED CLUBS  | QUARTER MEM           | BER GROWTH NET<br>GOAL | MEMBER GROWTH<br>ACTUAL | DROPPED<br>MEMBERS ACTUAL<br>(including transfers) |  |
| JULY/AUG/SEPT | 0             | 0           | 0              | JULY/AUG/SEPT         | 100                    | 35                      | 43                                                 |  |
| OCT/NOV/DEC   | 0             | 0           | 0              | OCT/NOV/DEC           | 125                    | 75                      | 49                                                 |  |
| JAN/FEB/MAR   | 1             | 1           | 0              | JAN/FEB/MAR           | 125                    | 92                      | 42                                                 |  |
| APR/MAY/JUNE  | 0             | 1           | 0              | APR/MAY/JUNE          | 125                    | 60                      | 34                                                 |  |