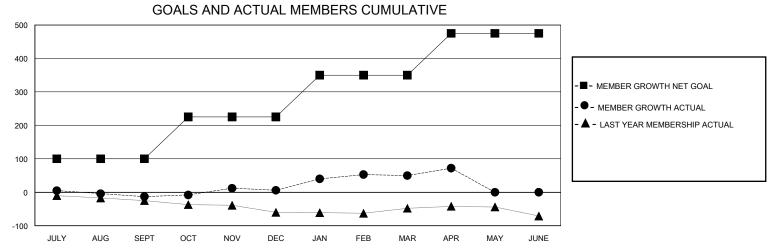

## MONTHLY MEMBERSHIP PROGRESS REPORT

District C 2

Results as of: 4/30/2024

| GMT:          |               | LOC         | CATION ALBERTA |                       |                        |                         | GMT CA                                             |  |
|---------------|---------------|-------------|----------------|-----------------------|------------------------|-------------------------|----------------------------------------------------|--|
|               | Club          | os          |                | Members               |                        |                         |                                                    |  |
|               | RESULTS FOR   | R 2023-2024 |                | RESULTS FOR 2023-2024 |                        |                         |                                                    |  |
| QUARTER       | NEW CLUB GOAL | NEW CLUBS   | DROPPED CLUBS  | QUARTER MEM           | BER GROWTH NET<br>GOAL | MEMBER GROWTH<br>ACTUAL | DROPPED<br>MEMBERS ACTUAL<br>(including transfers) |  |
| JULY/AUG/SEPT | 0             | 0           | 0              | JULY/AUG/SEPT         | 100                    | 35                      | 43                                                 |  |
| OCT/NOV/DEC   | 0             | 0           | 0              | OCT/NOV/DEC           | 125                    | 75                      | 49                                                 |  |
| JAN/FEB/MAR   | 1             | 1           | 0              | JAN/FEB/MAR           | 125                    | 92                      | 42                                                 |  |
| APR/MAY/JUNE  | 0             | 1           | 0              | APR/MAY/JUNE          | 125                    | 60                      | 34                                                 |  |